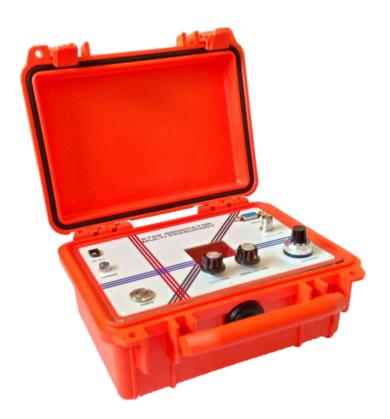

## **G-TEK MF405**

## PORTABLE STEP GENERATOR MULTI FREQUENCY

Step Generator Multi Frequency is an adjustable sine wave generator and pulse generator.

Sine waves can be adjusted for consecutive expenditure from low to high frequency and amplitude that can be adjusted so that the cliper does not occur.

The machine uses microcontroller and LCD display. Crystal Tx as the best frequency source so get good stability.

Pulse can be set up to 250sec. Input data using the software so much easier to use and unchanged

## **SPECIFICATION**

| Туре         | : Portable             |
|--------------|------------------------|
| Input entry  | : Programmable         |
| Output       | : Pulse, Saw, Rev saw, |
|              | Triangle, and Sine     |
| Data Range   | : Programmable         |
| Interval     | : 5 - 250 Sec          |
| Period Range | : 5 - 250 Sec          |